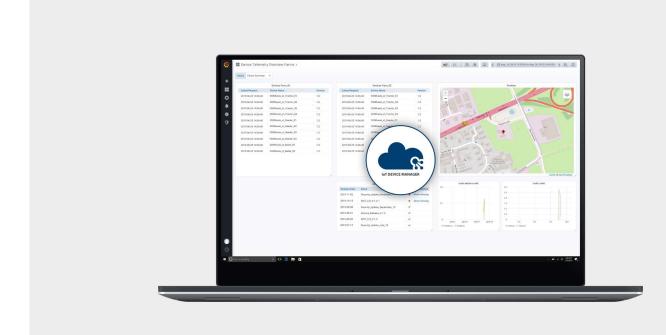

Live data monitoring

The IoT Device Manager is a cloud-based tool for the simple and clear management of your telematics units in the field. You can group and structure your devices by drag and drop and manage software packages for wireless over-the-air updates.

#### Store telemetry data and check information such as:

- SIM card number (IMSI)
- Serial number of the LTE device
- Last connection to the server
- Signal Quality
- Network Bandwidth
- Device configuration