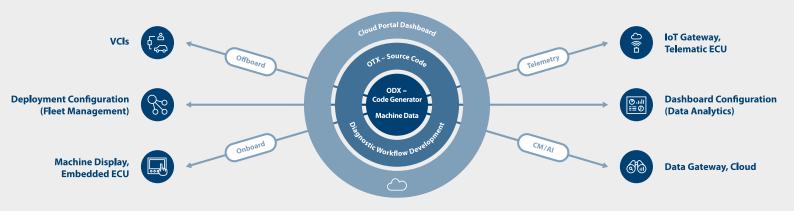

Live data monitoring

The IoT Device Manager is a cloud-based tool for the simple and clear management of your telematics units in the field. You can group and structure your devices by drag and drop and manage software packages for wireless over-the-air updates.

The IoT Device Manager can be hosted on a server on the Sontheim side or seamlessly integrated into an existing customer infrastructure. Secure data transfer is ensured thanks to SSL/TLS certification and can even be extended according to individual customer requirements. The IoT Device Manager can be branded OEM-specific. This allows the user to create different user levels, for viewing with different rights or for easy integration of sub supplier views.