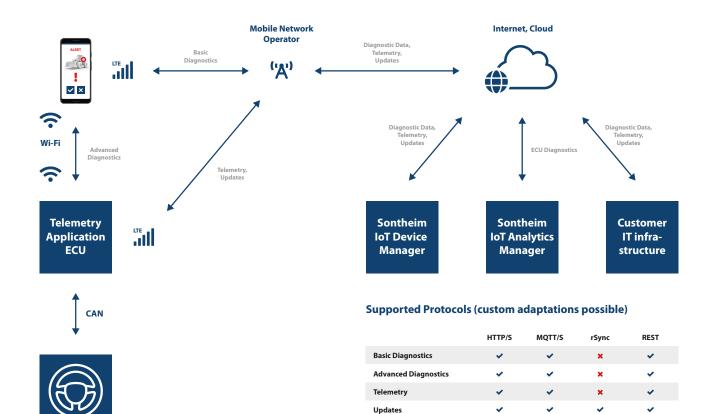

## Collect live data during vehicle operation or flash software wirelessly:

- Mobile networks (2G/LTE)
- WLAN

# Store telemetry data for further analysis and support the following functions:

- QA Statistics
- Usage statistics
- Planning of service intervals
- vehicle lifecycle support

The IoT Device Manager can be hosted on a server on the Sontheim side or seamlessly integrated into an existing customer infrastructure. Secure data transfer is ensured thanks to SSL/TLS certification and can even be extended according to individual customer requirements. The IoT Device Manager can be branded OEM-specific. This allows the user to create different user levels, for viewing with different rights or for easy integration of sub supplier views.